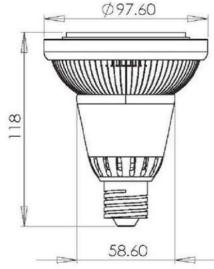

|
| Input Voltage<br>LEDs<br>Power Consumption<br>Housing<br>Base      | 90 ~ 264Vac<br>11W (6LEDs)<br><11W<br>aluminum Fin-Core™<br>E27 |
| OPTICAL:                                                           |                                                                 |
| Lumen Output<br>Operating Life<br>Beam Angle (with lens)           | WW: 550<br>>35,000 hrs.<br>25°                                  |
| ENVIRONMENT:                                                       |                                                                 |
| Operation Temperature<br>Storage Temperature<br>Operation Humidity | -20 ~ 50°C<br>-40 ~ 60°C<br>10 ~ 90%                            |

NOTE: Do not use in outdoor or wet/humid areas or in totally enclosed fixtures.





## **Dimensions**