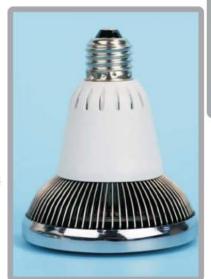

## LB-7216

## Patened Fin-Core Housing

- LEDs: 6 x High Power LEDs

- CCT: Warm White (3000-3300k);

- Beam Angle: 25°

- High power LED retrofit lamps
- High luminous intensity output
- Min. 70% lumen maintenance after 35,000 hrs
- Higher energy efficiency than incandescent and halogen lamps
- Cool beam (no UV or thermal radiation)

| PARAMETERS                                                         |                                                                 |
|--------------------------------------------------------------------|-----------------------------------------------------------------|
| ELECTRICAL:                                                        |                                                                 |
| Input Voltage<br>LEDs<br>Power Consumption<br>Housing<br>Base      | 90 ~ 264Vac<br>11W (6LEDs)<br><11W<br>aluminum Fin-Core™<br>E27 |
| OPTICAL:                                                           |                                                                 |
| Lumen Output<br>Operating Life<br>Beam Angle (with lens)           | WW: 550<br>>35,000 hrs.<br>25°                                  |
| ENVIRONMENT:                                                       |                                                                 |
| Operation Temperature<br>Storage Temperature<br>Operation Humidity | -20 ~ 50°C<br>-40 ~ 60°C<br>10 ~ 90%                            |