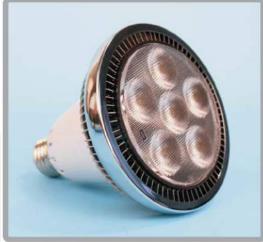

## LB-7216

## Patened Fin-Core Housing

- LEDs: 6 x High Power LEDs

- CCT: Warm White (3000-3300k);

- Beam Angle: 25°

- High power LED retrofit lamps
- High luminous intensity output
- Min. 70% lumen maintenance after 35,000 hrs
- Higher energy efficiency than incandescent and halogen lamps
- Cool beam (no UV or thermal radiation)

| PARAMETERS                                                         |                                                                 |
|--------------------------------------------------------------------|-----------------------------------------------------------------|
| ELECTRICAL:                                                        |                                                                 |
| Input Voltage<br>LEDs<br>Power Consumption<br>Housing<br>Base      | 90 ~ 264Vac<br>11W (6LEDs)<br><11W<br>aluminum Fin-Core™<br>E27 |
| OPTICAL:                                                           |                                                                 |
| Lumen Output<br>Operating Life<br>Beam Angle (with lens)           | WW: 550<br>>35,000 hrs.<br>25°                                  |
| ENVIRONMENT:                                                       |                                                                 |
| Operation Temperature<br>Storage Temperature<br>Operation Humidity | -20 ~ 50°C<br>-40 ~ 60°C<br>10 ~ 90%                            |