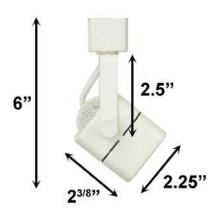

## PRODUCT DESCRIPTION

- 350° horizontal rotation or 90° vertical projecting.
- Modern cube designs.

| <b>SPECIFICATIONS</b> |                                                               |  |  |
|-----------------------|---------------------------------------------------------------|--|--|
| Description           | LED Track Lighting Fixture                                    |  |  |
| Wattage               | 7.5W                                                          |  |  |
| Voltage               | 120V                                                          |  |  |
| Light Bulb            | GU10 LED Light Bulb ( with options 2.7K, 3K, 4K, 5K or 6.5K ) |  |  |
| Finish                | White (WH), Black (BK), Brushed Steel(BS)                     |  |  |
| Construction          | Stamping steeltrack head.                                     |  |  |
|                       | GU10 twist and turn base.                                     |  |  |
| Environment           | Indoor, Dry Location                                          |  |  |
| Rating                | UL &cUL Listed                                                |  |  |
| Dimmable              | Compatible dimmers -                                          |  |  |
|                       | Lutron DVCL-153P, MA-600, D-603P, MA-600/DV-600P -OR-         |  |  |
|                       | Leviton 6631, 6161, 6681, 6633, IP106, TT106                  |  |  |