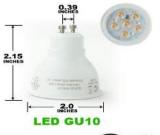

## PRODUCT DESCRIPTION

- 350° horizontal rotation or 90° vertical projecting.
- Modern cube designs.

| <b>SPECIFICATIONS</b> |                                                               |  |  |
|-----------------------|---------------------------------------------------------------|--|--|
| Description           | LED Track Lighting Fixture                                    |  |  |
| Wattage               | 7.5W                                                          |  |  |
| Voltage               | 120V                                                          |  |  |
| Light Bulb            | GU10 LED Light Bulb ( with options 2.7K, 3K, 4K, 5K or 6.5K ) |  |  |
| Finish                | White (WH), Black (BK), Brushed Steel(BS)                     |  |  |
| Construction          | Stamping steeltrack head.                                     |  |  |
|                       | GU10 twist and turn base.                                     |  |  |
| Environment           | Indoor, Dry Location                                          |  |  |
| Rating                | UL &cUL Listed                                                |  |  |
| Dimmable              | Compatible dimmers -                                          |  |  |
|                       | Lutron DVCL-153P, MA-600, D-603P, MA-600/DV-600P -OR-         |  |  |
|                       | Leviton 6631, 6161, 6681, 6633, IP106, TT106                  |  |  |