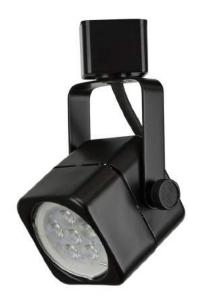

## Track Lighting Fixture 50155LED

## PRODUCT DESCRIPTION

- 350° horizontal rotation or 90° vertical projecting.
- Modern cube designs.

| <b>SPECIFICATIONS</b> |                                                               |  |  |
|-----------------------|---------------------------------------------------------------|--|--|
| Description           | LED Track Lighting Fixture                                    |  |  |
| Wattage               | 7.5W                                                          |  |  |
| Voltage               | 120V                                                          |  |  |
| Light Bulb            | GU10 LED Light Bulb ( with options 2.7K, 3K, 4K, 5K or 6.5K ) |  |  |
| Finish                | White (WH), Black (BK), Brushed Steel(BS)                     |  |  |
| Construction          | Stamping steeltrack head.                                     |  |  |
|                       | GU10 twist and turn base.                                     |  |  |
| Environment           | Indoor, Dry Location                                          |  |  |
| Rating                | UL &cUL Listed                                                |  |  |
| Dimmable              | Compatible dimmers -                                          |  |  |
|                       | Lutron DVCL-153P, MA-600, D-603P, MA-600/DV-600P -OR-         |  |  |
|                       | Leviton 6631, 6161, 6681, 6633, IP106, TT106                  |  |  |